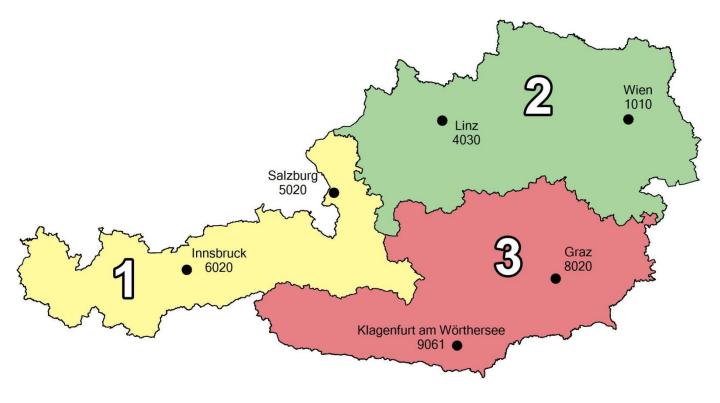

## **Area Classification Austria**

| Zone 1:                                                                                                                                          | 5000 – 6999                                |  |
|--------------------------------------------------------------------------------------------------------------------------------------------------|--------------------------------------------|--|
| Zone 2:                                                                                                                                          | 1000 – 2899 / 3000 – 4999 /<br>7000 – 7399 |  |
| Zone 3:                                                                                                                                          | 2900 – 2999 / 7400 – 9999                  |  |
| Gælder kun brofaste øer<br>Applies only for islands connected to the mainland by bridge<br>Gilt nur für Inseln mit Festlandanbindung via Brücken |                                            |  |